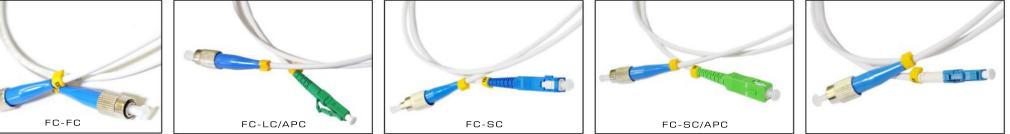

## Key Features:

Suitable for indoor/ oudoor use

- LSZH
- Various lengths available
- Standard colour is white but various colours available on request
- Un-terminated & pre-terminated lengths
- Available in FC-LC, FC-SC/APC, FC-SC, FC-LC/APc, FC-FC as standard. Other variations available on request