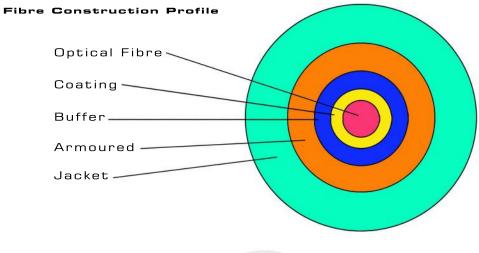

| Cable Parameters                              | Unit/Spec        |
|-----------------------------------------------|------------------|
| Tight Buffered Fibre<br>Dimension<br>Material | 850±50um<br>PVC  |
| Outer Jacket                                  |                  |
| Dimension                                     | $2.9\pm0.1$ mm   |
| Material                                      | LSZH             |
| Colour                                        | White            |
| Strength Member                               | Armoured/ Kevlar |