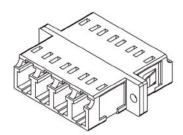

## **LC ADAPTORS - LC Singlemode PC**

LC fibre optic adaptors are available in singlemode for both PC and APC and multimode PC, all with ceramic sleeves as standard. The adaptors come in duplex and quad options. The LC adaptor is available in standard colours including blue (singlemode PC), green (singlemode APC), and beige or aqua (multimode).