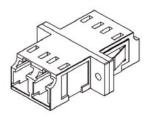

## **LC ADAPTORS - LC Singlemode PC**

LC fibre optic adaptors are available in singlemode for both PC and APC and multimode PC, all with ceramic sleeves as standard. The adaptors come in duplex and quad options. The LC adaptor is available in standard colours including blue (singlemode PC), green (singlemode APC), and beige or aqua (multimode).